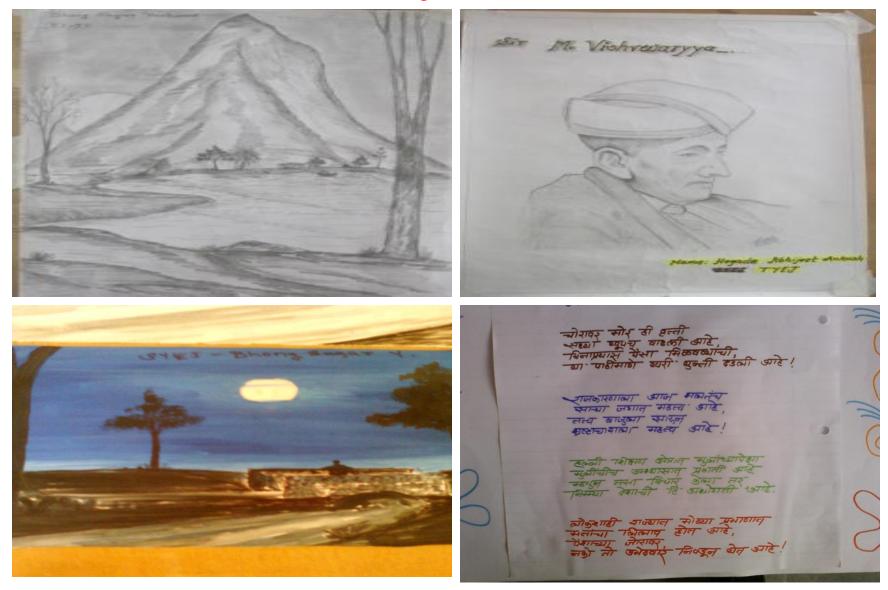

#### Arts by student

Electronics & Telecommunication Dept

Electronics & Telecommunication Dept